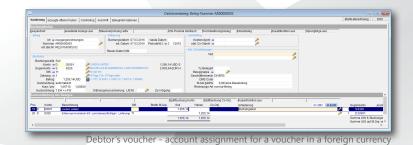

#### **Capturing:**

- ✓ capturing in and out vouchers
- ✓ presentation in foreign and domestic currency
- ✓ indication of any deviating payment recipient

- account management in a foreign currency
- ✓ balance brought forward automatically in balance accounts

Master data management

| Stammdaten I                               |                                                | 1                                 |                 |                                                 | -   |
|--------------------------------------------|------------------------------------------------|-----------------------------------|-----------------|-------------------------------------------------|-----|
|                                            | Kostenrechnung / Zuordnung                     | g   Bilanz/ BWA Steuerung   Budge | ets Besicherung | Sprachen LiquPlanung                            | ESC |
| Allgemein                                  |                                                |                                   |                 | r Info                                          |     |
|                                            | Konto Nr. 1776                                 | <i>p</i>                          |                 |                                                 | ~   |
| Bez                                        | eichnung Umsatzsteuer 199                      | 6                                 |                 |                                                 |     |
|                                            |                                                |                                   |                 | <                                               | 2   |
|                                            | Suchwort UMSATZSTEUER                          | 19%                               |                 | bei Konto-Aufruf zeigen                         |     |
|                                            | uordnung Passiv                                |                                   |                 | controller and congent i                        |     |
|                                            | Konto Typ Umsatzsteuer                         |                                   |                 | Optionen                                        |     |
|                                            | tsbereich (ohne)                               | Saldo in Folgejahr ü              |                 | Konto ist gesperrt                              |     |
|                                            | Währung                                        |                                   | melkonto        | terne for geoperit i                            |     |
|                                            | albuch KZ gemeinsames Ko                       |                                   |                 | Kontoinfo Saldo-Abstimmung                      |     |
| Zuordnun                                   | g Gruppe                                       | Konto für verb. Unte              | ernehmen I      | autom. Verbuchungssperre                        |     |
|                                            |                                                |                                   |                 | Beleg Export                                    |     |
|                                            |                                                |                                   |                 | Plausiprfg. bei verb. Unternehmen ausgeschaltet |     |
|                                            |                                                |                                   |                 | Keine Prüfung Kontenzuordnung in Bilanz/BWA     |     |
|                                            |                                                |                                   |                 | Saldo muss am Jahresende Null sein              |     |
| Steuer                                     |                                                |                                   |                 | als Verdichtungskonto drucken                   |     |
| Steward                                    | schlüssel                                      | sts 🚽 🥔                           |                 | als verdicitatigskonto didoken j                |     |
| oredera                                    | Januara                                        | 0.0                               |                 |                                                 |     |
|                                            |                                                |                                   |                 | Konzern-interne Verrechnung                     |     |
|                                            |                                                |                                   |                 | für konzerninterne Buchungen verw. werd         | len |
|                                            | nale                                           |                                   |                 |                                                 |     |
| Zusatzmerkm                                |                                                |                                   |                 |                                                 |     |
|                                            | Kontoinfo                                      |                                   |                 |                                                 |     |
| Druck I                                    | Kontoinfo<br>Sach-OP                           |                                   |                 |                                                 |     |
| Druck F<br>Führung                         |                                                |                                   |                 |                                                 |     |
| Druck I<br>Führung<br>Funi                 | Sach-OP<br>ktions-KZ                           |                                   |                 |                                                 |     |
| Druck I<br>Führung<br>Funi                 | Sach-OP<br>klions-KZ<br>1 Sonst.Verbind /Ford. |                                   |                 |                                                 |     |
| Druck I<br>Führung<br>Funi<br>Darlehen und | Sach-OP<br>ktions-KZ                           |                                   |                 |                                                 |     |
| Druck I<br>Führung<br>Funi                 | Sach-OP<br>klions-KZ<br>1 Sonst.Verbind /Ford. |                                   |                 |                                                 |     |